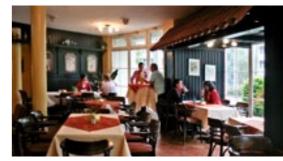

### Dining

- Buffet restaurant »Beisl«
- »Kaminrestaurant« with terrace
- »Bistro & Bar Stueberl« with terrace