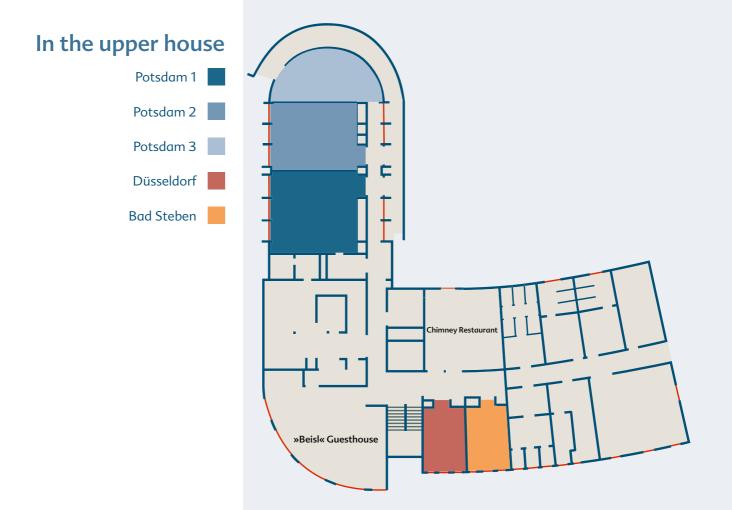

### www.relexa-hotels.de/en

Berlin 1-4

Stuttgart

Yellow saloon

Potsdam 1-3

### Meeting and event rooms

Entrance meeting and Mai event area+ pass to Car presentation

Terrace

Pub

| Room name              | Potsdam 1/2           | Potsdam 1+2           | Potsdam 2+3           | Potsdam 1-3           | Düsseldorf            | Bad Steben            | Bad Steben+Düsseld.   |
|------------------------|-----------------------|-----------------------|-----------------------|-----------------------|-----------------------|-----------------------|-----------------------|
| Location               | 1 <sup>st</sup> floor |
| L x W [m]              | 8,0 x 9,5             | 16,0 x 9,5            | 14,0 x 9,5            | 22,0 x 9,5            | 6,0 x 4,0             | 6,0 x 4,0             | 12,0 x 4,0            |
| Size [m <sup>2</sup> ] | 76,0                  | 152,0                 | 133,0                 | 209,0                 | 24,0                  | 24,0                  | 48,0                  |
| Height [m]             | 3,0                   | 3,0                   | 3,0                   | 3,0                   | 2,8                   | 2,8                   | 2,8                   |
| Doors [m]              | 1,8 x 2,0             | 1,8 x 2,0             | 1,8 x 2,0             | 2,0 x 2,0             | 1,0 x 2,0             | 1,0 x 2,0             | 1,0 x 2,0             |
| Seating                |                       |                       |                       |                       |                       |                       |                       |
| Theatre                | 70-80                 | 155                   | 155                   | 190-200               | 16                    | 16                    | 32                    |
| Parliament             | 30                    | 60-70                 | 60-70                 | 100                   | 10                    | 10                    | 20                    |
| U-Form                 | 25                    | 40                    | 40                    | 50                    | 10                    | 10                    | 20                    |
| Block                  | 20                    | 35                    | 35                    | 35-40                 | 10                    | 10                    | 15                    |
| Banquet                | 30                    | 60-70                 | 60-70                 | 130                   | 10                    | 10                    | 20                    |
| Car Pre.               | yes                   | yes                   | yes                   | yes                   | no                    | no                    | no                    |