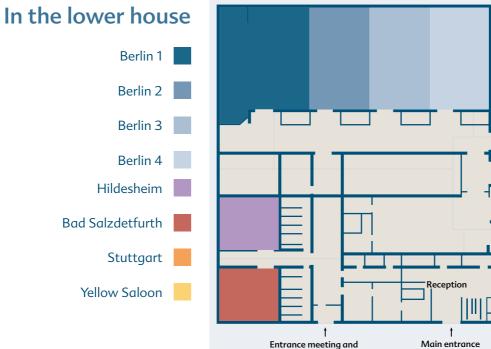

### www.relexa-hotels.de/en

Berlin 1-4

Stuttgart

Yellow saloon

Potsdam 1-3

| Room name              | Berlin 1     | Berlin 2     | Berlin 3     | Berlin 4     | Berlin 1+2   | Berlin 1-3   | Berlin 1-4   |
|------------------------|--------------|--------------|--------------|--------------|--------------|--------------|--------------|
| Location               | Ground floor |
| LxW[m]                 | 7,0 x 12,0   | 7,0 x 12,0   | 7,0 x 12,0   | 7,0 x 12,0   | 14,0 x 12,0  | 21,0 x 12,0  | 28 x 12,0    |
| Size [m <sup>2</sup> ] | 84,0         | 84,0         | 84,0         | 84,0         | 168,0        | 252,0        | 336,0        |
| Height [m]             | 4,0          | 4,0          | 4,0          | 4,0          | 4,0          | 4,0          | 4,0          |
| Doors [m]              | 2,0 x 2,0    |
| Seating                |              |              |              |              |              |              |              |
| Theatre                | 100          | 100          | 100          | 100          | 200          | 300          | 400          |
| Parliament             | 50           | 50           | 50           | 50           | 100          | 170          | 220          |
| U-Form                 | 30           | 30           | 30           | 30           | 60           | 80           | 100          |
| Block                  | 50           | 50           | 50           | 50           | 50-60        | 80           | 100          |
| Banquet                | 50           | 50           | 50           | 50           | 100          | 160          | 220          |
| Car Pre.               | yes          |

| Room name              | Hildesheim   | Bad Salzdetfurth | Stuttgart    | Yellow Saloon |  |
|------------------------|--------------|------------------|--------------|---------------|--|
| Location               | Ground floor | Ground floor     | Ground floor | Ground floor  |  |
| L x W [m]              | 6,5 x 6,0    | 6,5 x 6,0        | 12,5 x 7,5   | 6,5 x 6,0     |  |
| Size [m <sup>2</sup> ] | 39,0         | 39,0             | 93,0         | 39,0          |  |
| Height [m]             | 2,7          | 2,7              | 2,7          | 2,7           |  |
| Doors [m]              | 2,0 × 2,0    | 2,0 x 2,0        | 1,0 x 2,0    | 1,0 x 2,0     |  |
| Seating                |              |                  |              |               |  |
| Theatre                | 25           | 25               | 50           | 25            |  |
| Parliament             | 20           | 20               | 40           | 20            |  |
| U-Form                 | 16           | 16               | 30           | 10            |  |
| Block                  | 20           | 20               | 25-30        | 12            |  |
| Banquet                | 1            | /                | 50           | 18            |  |
| Car Pre.               | no           | no               | no           | no            |  |