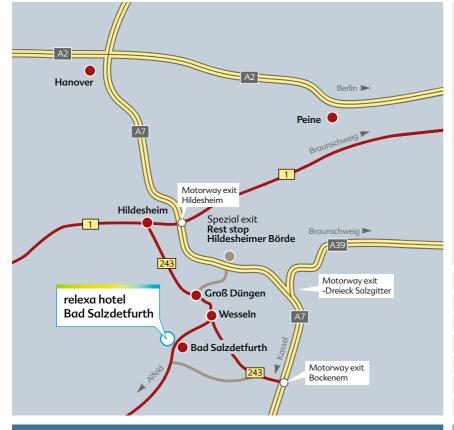

#### **Direct routes**

Arriving by car on the A7 exit the motorway between Hanover and Kassel at the Hildesheimer Boerde service station and follow the signs to Bad Salzdetfurth for 9 km. The Hanover exhibition ground is 25 minutes away by car. It takes 30 minutes to get to the main station in Hanover and 45 minutes to Hanover Langenhagen Airport.

### Hanover Airport (HAJ): 65 km

- Main railway station Hildesheim: 15 km
- Railway station Bad Salzdetfurth, DB stop Solebad: 0.3 km
- Town centre Hildesheim: 15 km
- Trade fair Hanover: 35 km
- Golf course: 3 km
- Motorway A7:9 km