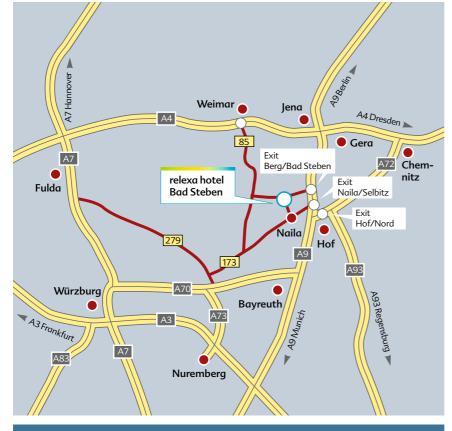

### **Direct routes**

Reach Bad Steben via the A9 Nuremberg — Berlin. The hotel is just 13 km from the Naila/Selbitz/Bad Steben exit.

Trains run frequently throughout the day from Hof main railway station to Bad Steben. Hotel guests can use the free transfer service from Bad Steben railway station.

- Hof/Pirk Airport (HOQ): 20 km
- Main railway station Hof: 25 km
- Railway station Bad Steben: 0.8 km
- Casino Bad Steben: 1 km
- Motorway A9: 13 km
- Bayreuth: 50 km
- Nuremberg und Leipzig each: 150 km