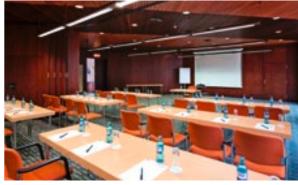

#### Meetings and events

 12 meeting and event rooms for up to 400 people

### Meeting and event rooms

| Room name              | Vortragssaal       | Großer Kurhaus-Saal |
|------------------------|--------------------|---------------------|
| Location               | Annex/Ground floor | Annex/Ground floor  |
| L x W [m]              | 12,5 x 7,0         | 22,0 x 14,0         |
| Size [m <sup>2</sup> ] | 88,0               | 308,0               |
| Height [m]             | 4,0                | 9,78                |
| Doors [m]              | 2,15 x 1,65        | 2,67 x 1,58         |
| Seating                |                    |                     |
| Theatre                | 90                 | 400                 |
| Parliament             | 60                 | 200                 |
| U-Form                 | 30                 | 80                  |
| Block                  | 40                 | 90                  |
| Banquet                | /                  | /                   |
| Car Pre.               | no                 | no                  |