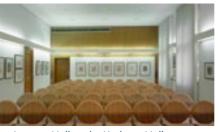

Great Kurhaus-Hall

Lecture Hall at the Kurhaus Hall

# Meeting and event equipment in the Kurhaus

- Sound system with a microphone stand
- Permanent stage
- Music system

### Meeting and event rooms

| Room name              | Vortragssaal       | Großer Kurhaus-Saal |
|------------------------|--------------------|---------------------|
| Location               | Annex/Ground floor | Annex/Ground floor  |
| L x W [m]              | 12,5 x 7,0         | 22,0 x 14,0         |
| Size [m <sup>2</sup> ] | 88,0               | 308,0               |
| Height [m]             | 4,0                | 9,78                |
| Doors [m]              | 2,15 x 1,65        | 2,67 x 1,58         |
| Seating                |                    |                     |
| Theatre                | 90                 | 400                 |
| Parliament             | 60                 | 200                 |
| U-Form                 | 30                 | 80                  |
| Block                  | 40                 | 90                  |
| Banquet                | /                  | /                   |
| Car Pre.               | no                 | no                  |