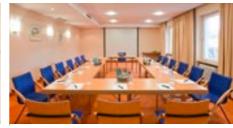

#### Meetings and events

 12 meeting and event rooms for up to 400 people

### Meeting and event rooms

| Room name              | Vortragssaal       | Großer Kurhaus-Saal |
|------------------------|--------------------|---------------------|
| Location               | Annex/Ground floor | Annex/Ground floor  |
| L x W [m]              | 12,5 x 7,0         | 22,0 x 14,0         |
| Size [m <sup>2</sup> ] | 88,0               | 308,0               |
| Height [m]             | 4,0                | 9,78                |
| Doors [m]              | 2,15 x 1,65        | 2,67 x 1,58         |
| Seating                |                    |                     |
| Theatre                | 90                 | 400                 |
| Parliament             | 60                 | 200                 |
| U-Form                 | 30                 | 80                  |
| Block                  | 40                 | 90                  |
| Banquet                | /                  | /                   |
| Car Pre.               | no                 | no                  |