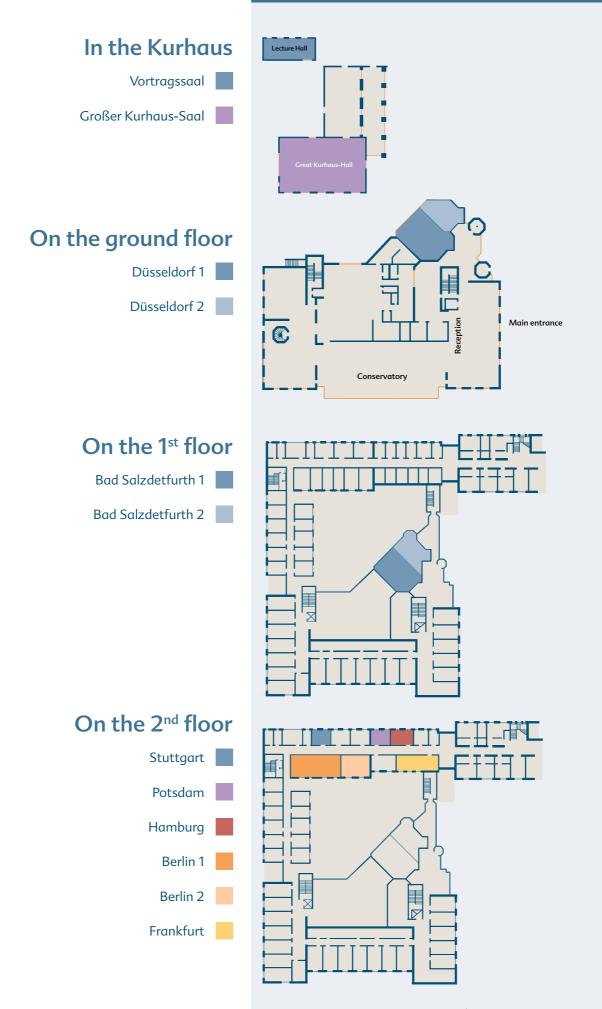

Great Kurhaus-Hall

Lecture Hall at the Kurhaus Hall

### www.relexa-hotels.de/en

Berlin 1

Düsseldorf 1 + 2

### Meeting and event rooms

| Room name              | Vortragssaal       | Großer Kurhaus-Saal |
|------------------------|--------------------|---------------------|
| Location               | Annex/Ground floor | Annex/Ground floor  |
| L x W [m]              | 12,5 x 7,0         | 22,0 x 14,0         |
| Size [m <sup>2</sup> ] | 88,0               | 308,0               |
| Height [m]             | 4,0                | 9,78                |
| Doors [m]              | 2,15 x 1,65        | 2,67 x 1,58         |
| Seating                |                    |                     |
| Theatre                | 90                 | 400                 |
| Parliament             | 60                 | 200                 |
| U-Form                 | 30                 | 80                  |
| Block                  | 40                 | 90                  |
| Banquet                | /                  | /                   |
| Car Pre.               | no                 | no                  |

| Room name              | Bad Salzdetfurth 1    | Bad Salzdetfurth 2    | Bad Salzdetfurth 1+2  |  |
|------------------------|-----------------------|-----------------------|-----------------------|--|
| Location               | 1 <sup>st</sup> floor | 1 <sup>st</sup> floor | 1 <sup>st</sup> floor |  |
| L x W [m]              | 7,0 x 9,3             | 5,0 x 5,0             | 12,0 x 9,3 (5,0)      |  |
| Size [m <sup>2</sup> ] | 65,0                  | 25,0                  | 90,0                  |  |
| Height [m]             | 2,95                  | 2,95                  | 2,95                  |  |
| Doors [m]              | 2,43 x 1,4            | 2,43 x 1,4            | 2,43 x 1,4            |  |
| Seating                |                       |                       |                       |  |
| Theatre                | 60                    | 20                    | 80                    |  |
| Parliament             | 25                    | 15                    | 50                    |  |
| U-Form                 | 20                    | 10                    | 30                    |  |
| Block                  | 20                    | 10                    | 35                    |  |
| Banquet                | 45                    | 18                    | 70                    |  |
| Car Pre.               | no                    | no                    | no                    |  |

| Room name              | Berlin 1              | Berlin 2              | Potsdam               | Hamburg               | Frankfurt             | Stuttgart             |
|------------------------|-----------------------|-----------------------|-----------------------|-----------------------|-----------------------|-----------------------|
| Location               | 2 <sup>nd</sup> floor |
| L x W [m]              | 13,30 x 5,70          | 7,90 x 5,70           | 4,70 × 4,00           | 6,40 x 4,00           | 9,75 x 4,00           | 5,0 × 4,0             |
| Size [m <sup>2</sup> ] | 75,0                  | 45,0                  | 18,0                  | 25,0                  | 39,0                  | 20,0                  |
| Height [m]             | 2,80                  | 2,80                  | 2,80                  | 2,80                  | 2,80                  | 2,80                  |
| Doors [m]              | 2,05 x 0,80           |
| Seating                |                       |                       |                       |                       |                       |                       |
| Theatre                | 65                    | 35                    | 15                    | 20                    | 35                    | 15                    |
| Parliament             | 25                    | 20                    | /                     | /                     | 20                    | /                     |
| U-Form                 | 30                    | 15                    | /                     | /                     | /                     | /                     |
| Block                  | 20                    | 15                    | 10                    | 15                    | 20                    | 10                    |
| Banquet                | /                     | /                     | /                     | /                     | /                     | /                     |
| Car Pre.               | no                    | no                    | no                    | no                    | no                    | no                    |