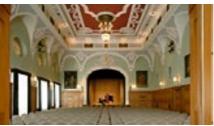

Great Kurhaus-Hall

Lecture Hall at the Kurhaus Hall

# Meeting and event equipment in the Kurhaus

- Sound system with a microphone stand
- Permanent stage
- Music system

### Meeting and event rooms

| Room name              | Vortragssaal       | Großer Kurhaus-Saal |
|------------------------|--------------------|---------------------|
| Location               | Annex/Ground floor | Annex/Ground floor  |
| L x W [m]              | 12,5 x 7,0         | 22,0 x 14,0         |
| Size [m <sup>2</sup> ] | 88,0               | 308,0               |
| Height [m]             | 4,0                | 9,78                |
| Doors [m]              | 2,15 x 1,65        | 2,67 x 1,58         |
| Seating                |                    |                     |
| Theatre                | 90                 | 400                 |
| Parliament             | 60                 | 200                 |
| U-Form                 | 30                 | 80                  |
| Block                  | 40                 | 90                  |
| Banquet                | /                  | /                   |
| Car Pre.               | no                 | no                  |