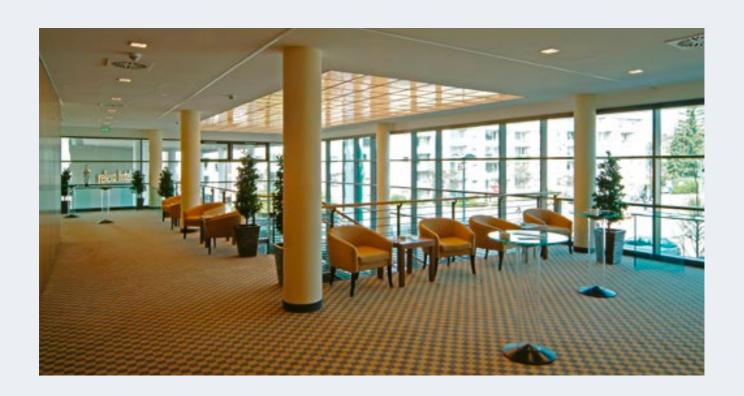

## Meetings and events

■ Event centre with 6 meeting and event rooms for up to 180 people, fully air conditioned, daylight, state-of-the-art meeting and event technology

**Special event:** 

## Meeting and event rooms