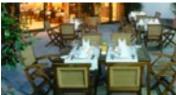

#### **Dining**

- Restaurant »Boulevard« with seating for up to 120 guests
- All day bar
- Outdoor terrace with seating for 80 people