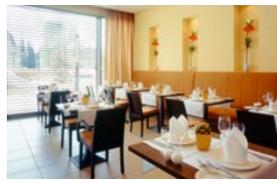

#### **Dining**

- Restaurant »Boulevard« with seating for up to 120 guests
- All day bar
- Outdoor terrace with seating for 80 people