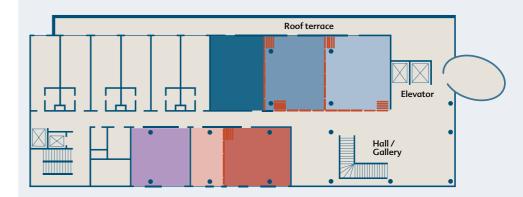

## Meeting and event rooms

## On the 1st floor

- Potsdam 1
- Potsdam 2
- Potsdam 3
- Braunlage
- Hamburg 1
- Hamburg 2

| Room name  | Potsdam 1 | Potsdam 2 | Potsdam 3 | Potsdam 1-3 | Braunlage        | Hamburg 1        | Hamburg 2        | Hamburg 1+2 |
|------------|-----------|-----------|-----------|-------------|------------------|------------------|------------------|-------------|
| Location   | 1st floor | 1st floor | 1st floor | 1st floor   | 1st floor        | 1st floor        | 1st floor        | 1st floor   |
| LxW[m]     | 5,7 x 8,1 | 6,9 x 8,1 | 7,4 x 8,1 | 20,0 x 8,1  | $7,0 \times 7,0$ | $7,0 \times 7,0$ | $4,5 \times 7,0$ | 11,5 x 7,0  |
| Size [m²]  | 46        | 56        | 60        | 162         | 49               | 49               | 31,5             | 80,5        |
| Height [m] | 3,0       | 3,0       | 3,0       | 3,0         | 3,0              | 3,0              | 3,0              | 3,0         |
| Doors [m]  | 1,0 x 2,1 | 0,8 x 2,1 | 0,8 x 2,1 |             | 1,0 x 2,1        | 1,0 x 2,1        | 1,0 x 21         |             |
| Seating    |           |           |           |             |                  |                  |                  |             |
| Theatre    | 40        | 50        | 50        | 150         | 40               | 40               | 20               | 70          |
| Parliament | 30        | 40        | 40        | 100         | 30               | 30               | 16               | 45          |
| U-Form     | 18        | 20        | 20        | 65          | 18               | 18               | 12               | 28          |
| Block      | 22        | 25        | 25        | 70          | 22               | 22               | 14               | 45          |
| Banquet    | /         | 26        | 26        | 130         | /                | /                | /                | 70          |
| Car Pre.   | no        | no        | no        | no          | no               | no               | no               | no          |