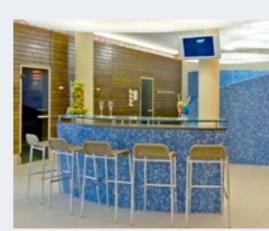

#### **Dining**

- Restaurant »Boulevard« with seating for up to 120 guests
- All day bar
- Outdoor terrace with seating for 80 people