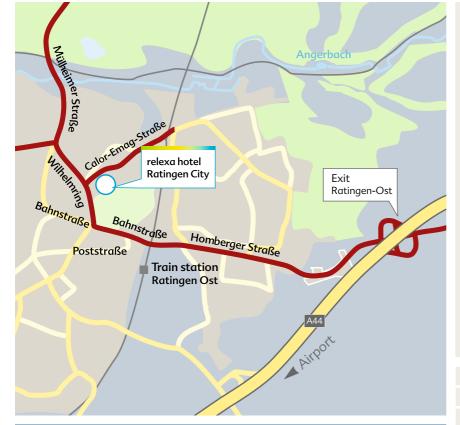

#### **Direct routes**

Coming from the airport you reach us on the A44 direction »Velbert«. If you are arriving on the A3, take the A44 direction »Moenchengladbach«, take exit Ratingen Ost (34) and turn left at the traffic lights into Homberger Strasse direction Ratingen. After 2.5 km turn right into Wilhelmring and then after about 10m right again into the Calor-Emag-Strasse. You will see the relexa hotel Ratingen City on your right.

Duesseldorf Airport (DUS): 9 km

Main railway station Duesseldorf: 20 km

Railway station Ratingen Ost: 0.8 km

City centre Duesseldorf: 20 km

Trade fair Duesseldorf and Stadium: 15 km

Trade fair Essen: 32 km

Trade fair Cologne: 50 km

Motorways A44 und A3: 3 km